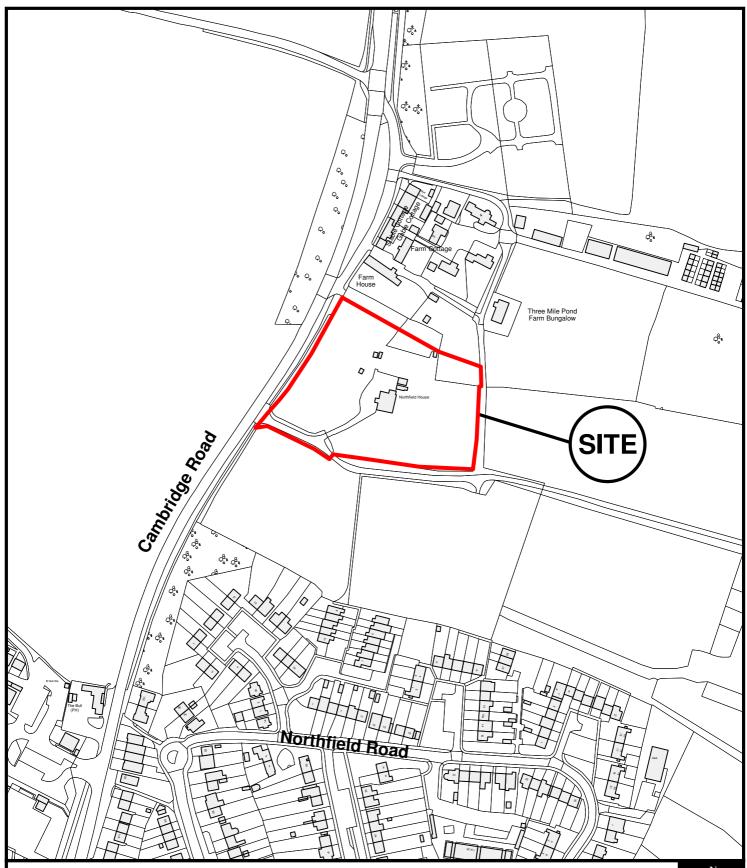

East Herts Council Wallfields Pegs Lane Hertford SG13 8EQ Tel: 01279 655261 Address: Northfields House, Cambridge Road, Sawbridgeworth, CM21 9BZ

Reference: 3/16/1708/OUT

Scale: 1:2500 O.S Sheet: TL4815

Date of Print: 26 September 2016